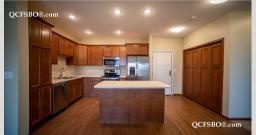

## **Property Highlights**

- Built in 2021
- 1,612 sq ft
- 3bedrooms
- 2 Bathrooms
- Main Level Laundry
- Linen Closet
- Walk-in Closet
- Double Vanity
- Eat-in Kitchen
- Center Island
- Walk-in Pantru
- Vaulted Ceilings
- Appliances Included
- Wired for High Speed Internet
- Secure Building
- Keyless Entry
- Deck, Patio
- Access to All Common Areas