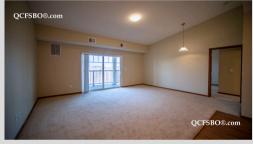

## **Property Highlights**

- Built in 2021
- 1,612 sq ft
- 3bedrooms
- 2 Bathrooms
- Main Level Laundry
- Linen Closet
- Walk-in Closet
- Double Vanity
- Eat-in Kitchen
- Center Island
- Walk-in Pantru
- Vaulted Ceilings
- Appliances Included
- Wired for High Speed Internet
- Secure Building
- Keyless Entry
- Deck, Patio
- Access to All Common Areas