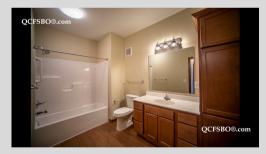

## **Property Highlights**

- Built in 2021
- 1,612 sq ft
- 3bedrooms
- 2 Bathrooms
- Main Level Laundry
- Linen Closet
- Walk-in Closet
- Double Vanity
- Eat-in Kitchen
- Center Island
- Walk-in Pantru
- Vaulted Ceilings
- Appliances Included
- Wired for High Speed Internet
- Secure Building
- Keyless Entry
- Deck, Patio
- Access to All Common Areas

(55+) Senior Living Cooperative, Unit 319 - third floor with two elevators. New construction, never occupied. Wonderful deck view of quiet, wooded creek valley. Most living costs are included - see cost comparison chart. Refuse chute and recycle bins just down the hall. Maintenance Free appliance and unit interior repairs handled by the on-site maintenance man or property manager. No snow shoveling or yard work. Heated underground parking, wash bay and large workshop for members use. Basement storage rooms available for rent. Garden plots available free. Friendly, helpful neighbors with lots of social opportunities. Commons area gathering space with large deck and gas grill, workout room and activities/pool room. Within walking distance of Cumberland Mall and the Bettendorf Public Library. Mortgage and property taxes are tax deductible. Comparable unit, #119, listed for \$251,041.