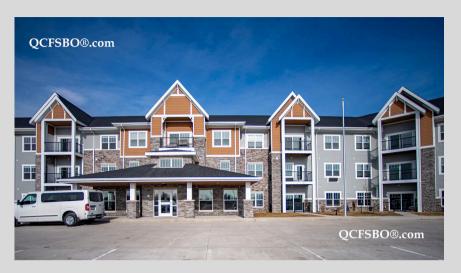

(55+) Senior Living Cooperative, Unit 319 - third floor with two elevators. New construction, never occupied. Wonderful deck view of quiet, wooded creek valley. Most living costs are included - see cost comparison chart. Refuse chute and recycle bins just down the hall. Maintenance Free appliance and unit interior repairs handled by the on-site maintenance man or property manager. No snow shoveling or yard work. Heated underground parking, wash bay and large workshop for members use. Basement storage rooms available for rent. Garden plots available free. Friendly, helpful neighbors with lots of social opportunities. Commons area gathering space with large deck and gas grill, workout room and activities/pool room. Within walking distance of Cumberland Mall and the Bettendorf Public Library. Mortgage and property taxes are tax deductible. Comparable unit, #119, listed for \$251,041.